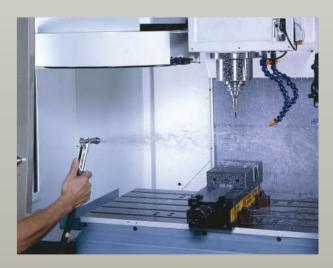

#### **Coolant gun for machine cleaning**

The Coolant gun for machine cleaning can remove the residual chips attached to the machine, keep the cleanness of the machine and facilitate the maintenance works.