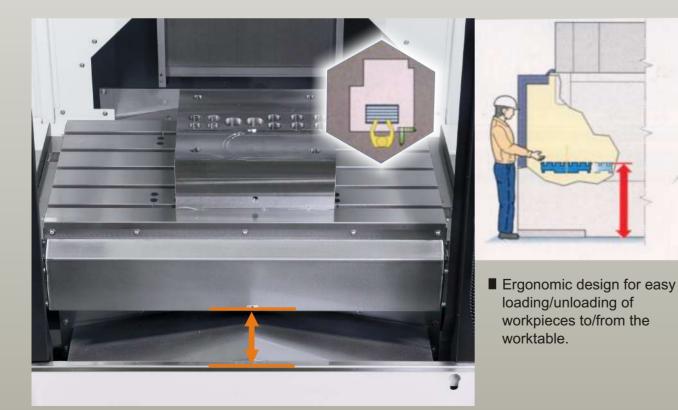

### Worktable Accessibility

(16)

#### Easy access to the worktable

Short distance between the operator and worktable, easy for operation inside the machine.Shortens the distance between the front of the machine and the worktable.