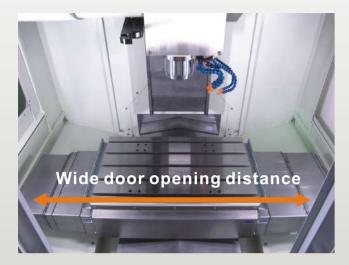

## Extra-wide front door

Extra-wide door, easy for loading/unloading the parts or jigs to/from the machine.

#### Easy access to the worktable

Short distance between the operator and worktable, easy for operation inside the machine.Shortens the distance between the front of the machine and the worktable.