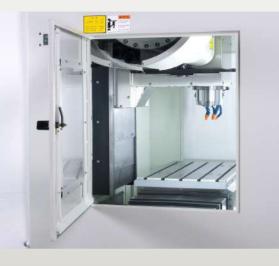

## Extra-wide front door

Extra-wide door, easy for loading/unloading the parts or jigs to/from the machine.