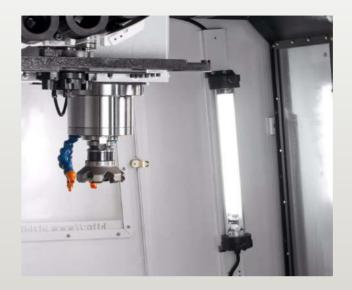

### Light inside the machine

- Bright in the working area and tip of the tool.
- 2 high brightness fluorescent lamps are equipped inside the machine.