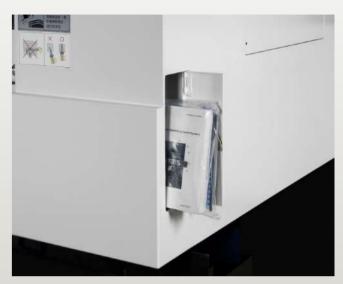

#### **Convenient storage compartment**

- A compartment is located under the operation cabinet to store items such as calculators, keys and pens. Very convenient.
- A hook is installed on the front edge of the storage compartment to place tools such as air guns and pliers.