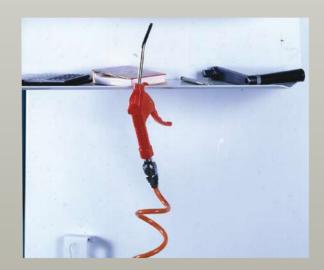

#### Easy-to-use Air Gun

- A tube from the air compressing system is installed on the right-front of the machine with quick couplings for a compressed air tube and air gun.
- Operators can use the air gun to clean the residual chips on jigs or workpieces, simple and easy.